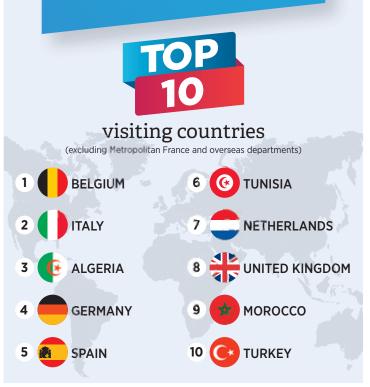

# 2019 show report

www.equipauto.com

#EQUIPAUTO Y 🐜 f in 🞯

Organised by:

COMEXPOSIUM

with international attendance up by more than 22%.

82% of visitors\* are satisfied with the range on offer at the show

92% of visitors\* are satisfied with the image that EQUIP AUTO conveys in the industry