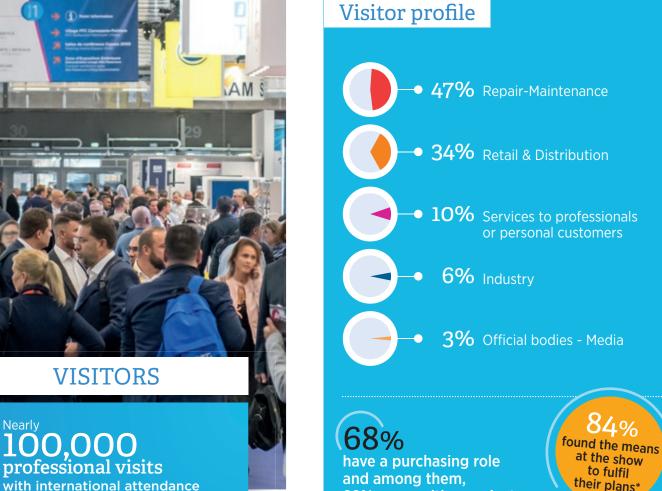

# 2019 show report

www.equipauto.com

#EQUIPAUTO Y 🐜 f in 🞯

Organised by:

COMEXPOSIUM

with international attendance up by more than 22%.

82% of visitors\* are satisfied with the range on offer at the show

92% of visitors\* are satisfied with the image that EQUIP AUTO conveys in the industry

35% are new visitors\*

82% came with a project.